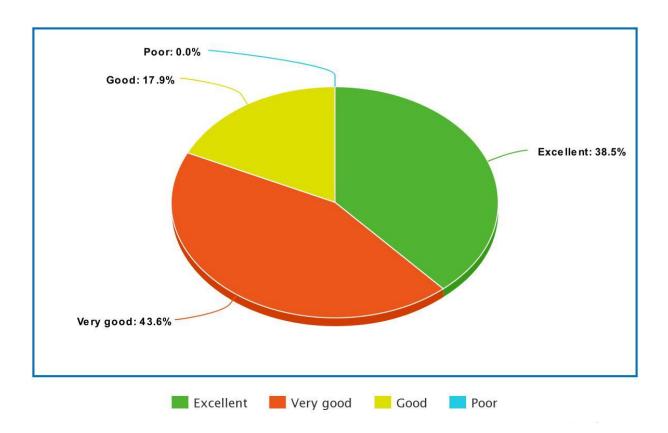

### Feedback regarding Department

G. Laboratory facilities of the department

- Excellent: 38.5%
- Very good: 43.6%
- Good: 17.9%
- Poor: 0.0%