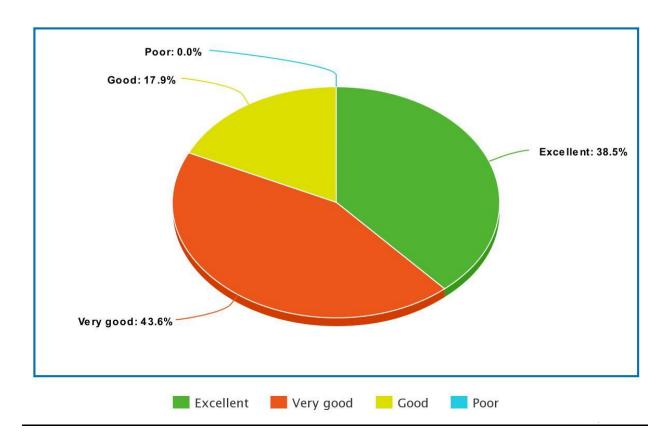

### Feedback regarding Department

G. Laboratory facilities of the department

- Excellent: 38.5%
- Very good: 43.6%
- Good: 17.9%
- Poor: 0.0%