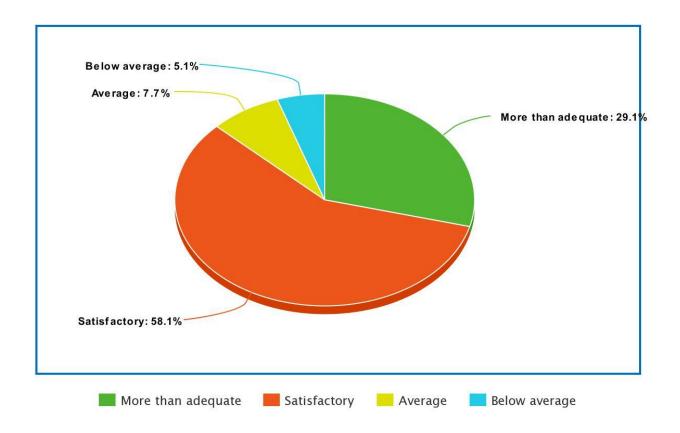

### Feedback regarding Department

A. Number of teaching faculty

- More than adequate: 29.1%
- Satisfactory: 58.1%
- Average: 7.7%
- Below average: 5.1%