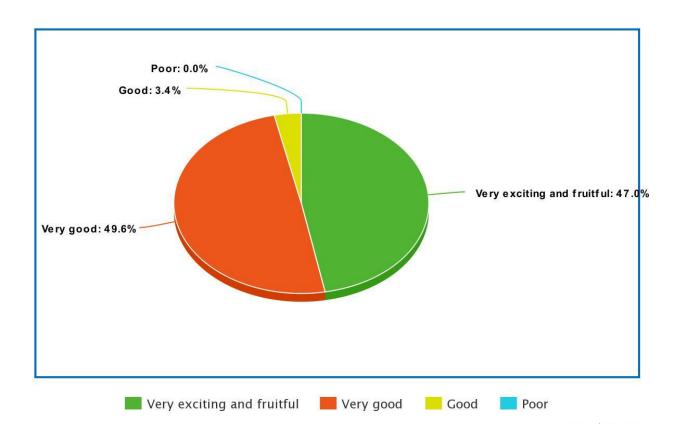

# B. Teaching received from the teachers

- Very exciting and fruitful: 47.0%
- Very good: 49.6%
- Good: 3.4%
- Poor: 0.0%