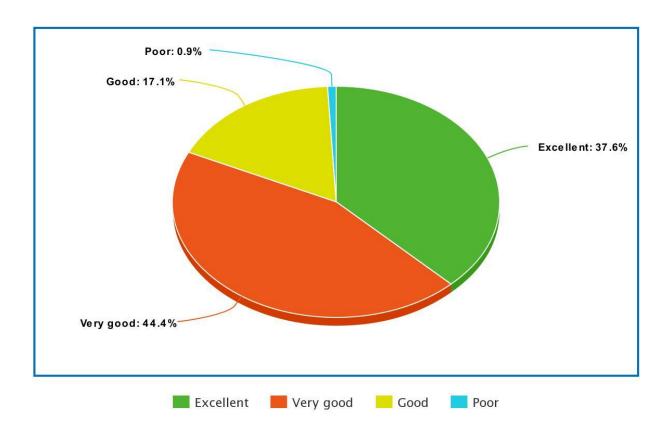

# Feedback regarding College

C. Availability of books in library

- Excellent: 37.6%
- Very good: 44.4%
- Good: 17.1%
- Poor: 0.9%