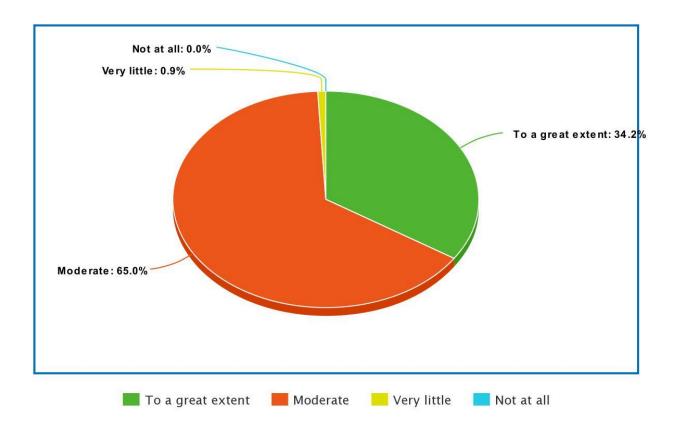

### Feedback regarding College

B. Digitisation of overall system

- To a great extent: 34.2%
- Moderate: 65.0%
- Very little: 0.9%
- Not at all: 0.0%