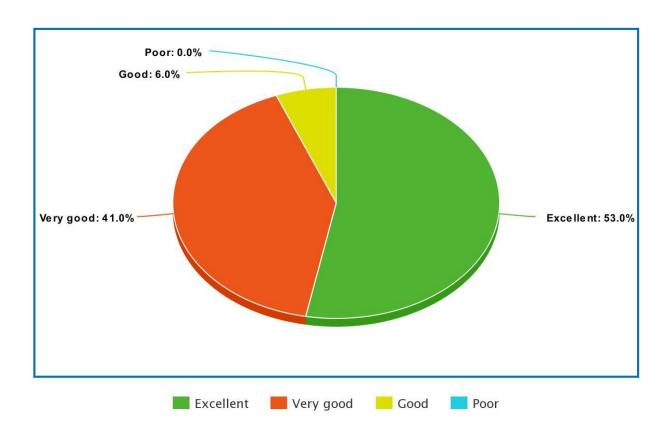

### D. The teacher's approach to teaching

- Excellent: 53.0%
- Very good: 41.0%
- Good: 6.0%
- Poor: 0.0%