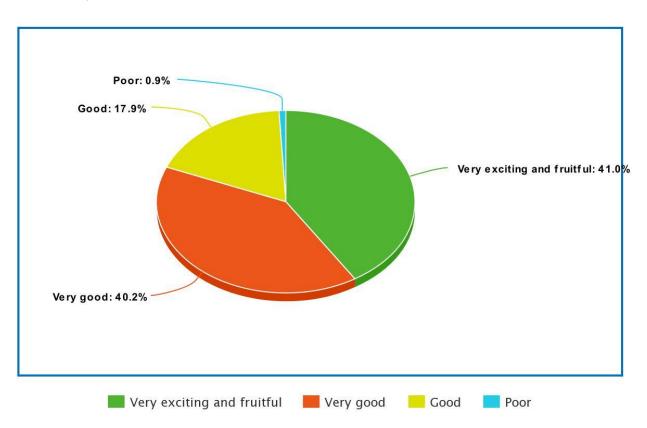

### H. Subject related field-work conducted

- Very exciting and fruitful: 41.0%
- Very good: 40.2%
- Good: 17.9%
- Poor: 0.9%