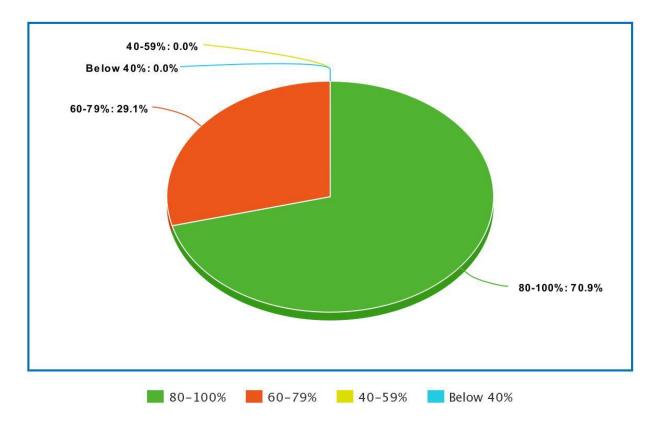

### Feedback regarding Department

C. Coverage of the syllabus

- 80-100%: 70.9%
- 60-79%: 29.1%
- 40-59%: 0.0%
- Below 40%: 0.0%