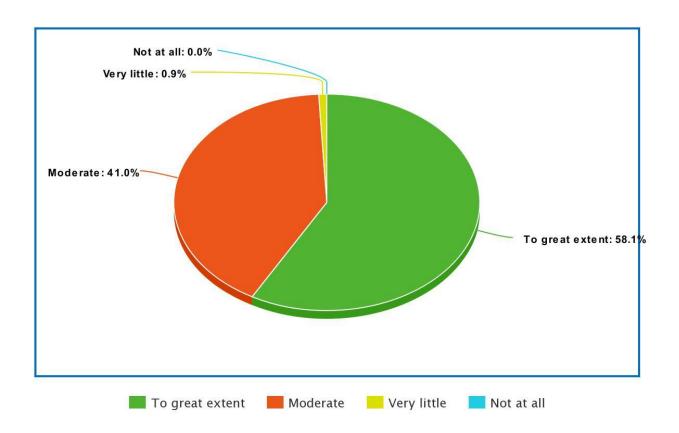

# E. Innovative teaching learning process

- To a great extent: 58.1%
- Moderate: 41.0%
- Very little: 0.9%
- Not at all: 0.0%