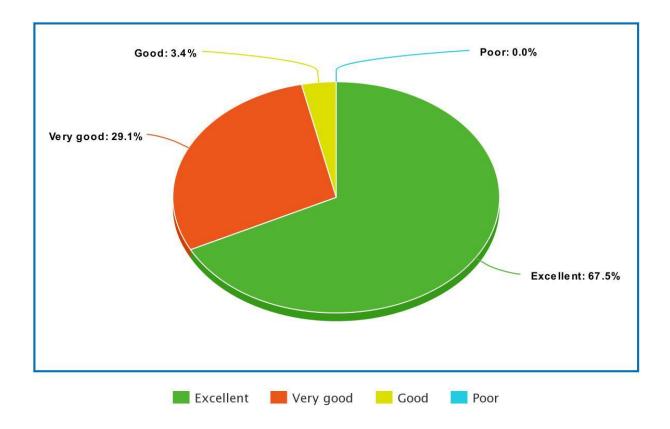

### F. Motivation from the teachers

- Excellent: 67.5%
- Very good: 29.1%
- Good: 3.4%
- Poor: 0.0%