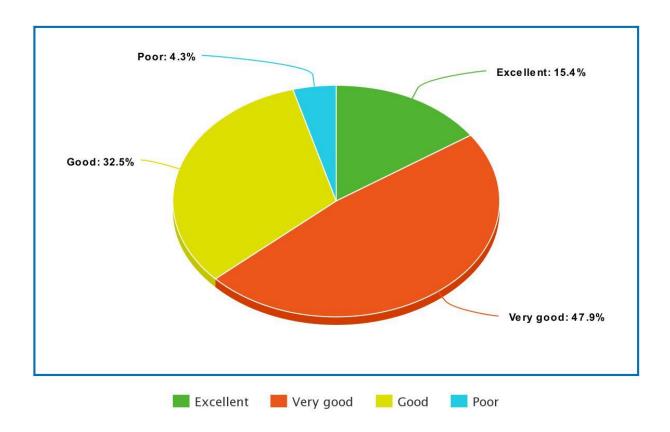

# Feedback regarding College

E. Condition of the sanitary system

- Excellent: 15.4%
- Very good: 47.9%
- Good: 32.5%
- Poor: 4.3%