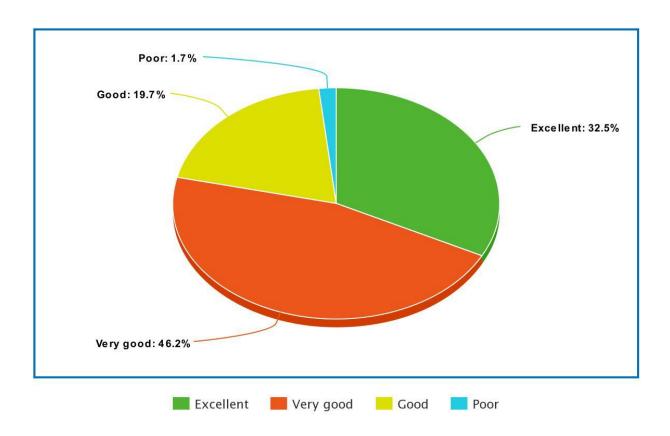

# Feedback regarding College

# A. Assistance from the college office

- Excellent: 32.5%
- Very good: 46.2%
- Good: 19.7%
- Poor: 1.7%